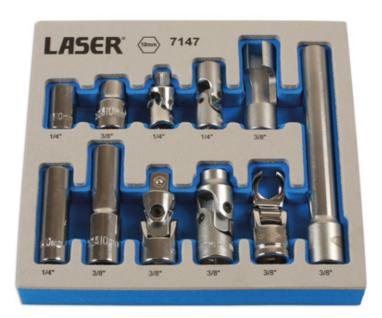

## Master Socket Set 10mm 11pc

A master set of 10mm sockets in a range of profiles, styles and lengths to suit a wide variety of applications.

## **Additional Information**

- 1/4"D x 10mm x single Hex (6pt) sockets: standard, deep, universal joint (Bi-Hex).
- 3/8"D x 10mm x single Hex (6pt) sockets: standard, deep, extra deep (120mm long), universal joint (Bi-Hex), difficult access, flexible crows foot.
- 2 x universal joints: 1/4"D, 3/8"D.
- · Manufactured from chrome vanadium.
- Presented in an EVA foam tray convenient for user storage and limiting packaging waste.