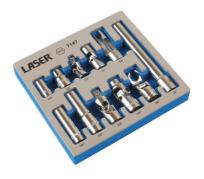

## Master Socket Set 10mm 11pc

A master set of 10mm sockets in a range of profiles, styles and lengths to suit a wide variety of applications.

## **Additional Information**

- 1/4"D x 10mm x single Hex (6pt) sockets: standard, deep, universal joint (Bi-Hex).
- 3/8"D x 10mm x single Hex (6pt) sockets: standard, deep, extra deep (120mm long), universal joint (Bi-Hex), difficult access, flexible crows foot.
- 2 x universal joints: 1/4"D, 3/8"D.
- · Manufactured from chrome vanadium.
- Presented in an EVA foam tray convenient for user storage and limiting packaging waste.